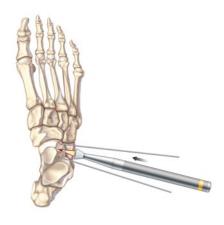

### CALCANEAL LENGTHENING PROCEDURE

Opening osteotomy prepared with sagittal saw and osteotome

Converging K-wires (max. of 2.8mm) are utilized with pin distractor

Trial Sizers represent allograft wedge dimensions

Reconstitute the graft
Utilizing distractor, implant pre-shaped wedge
Note: Graft length and width may be
modified for improved fit

Final graft position can be manipulated by gently tamping the graft

Completed procedure with proper graft placement Surgeon discretion to be used for graft fixation