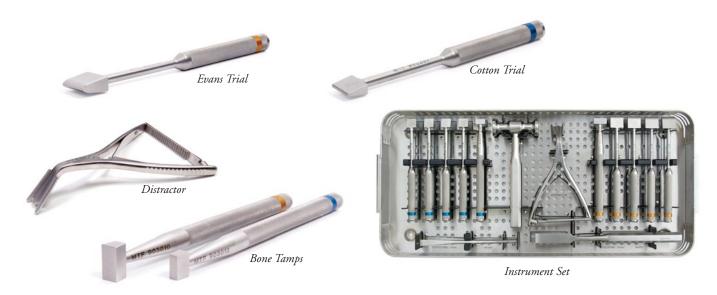

#### **INSTRUMENTATION**

# ALLOGRAFT WEDGE INSTRUMENTATION

| Code   | Description            |  |
|--------|------------------------|--|
| 903000 | Instrument Set, Full   |  |
| 903001 | Instrument Tray, Empty |  |
| 903002 | Osteotome, 16mm        |  |
| 903004 | Osteotome, 10mm        |  |
| 903006 | Mallet                 |  |
| 903008 | Distractor             |  |
| 903010 | Bone Tamp, Large       |  |
| 903012 | Bone Tamp, Small       |  |
| 903106 | Evans Trial, 6mm       |  |
| 903108 | Evans Trial, 8mm       |  |
| 903110 | Evans Trial, 10mm      |  |
| 903112 | Evans Trial, 12mm      |  |
| 903205 | Cotton Trial, 5mm      |  |
| 903206 | Cotton Trial, 6mm      |  |
| 903207 | Cotton Trial, 7mm      |  |
| 903208 | Cotton Trial, 8mm      |  |