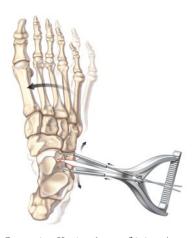

### CALCANEAL LENGTHENING PROCEDURE

Opening osteotomy prepared with sagittal saw and osteotome

Converging K-wires (max. of 2.8mm) are utilized with pin distractor

Trial Sizers represent allograft wedge dimensions