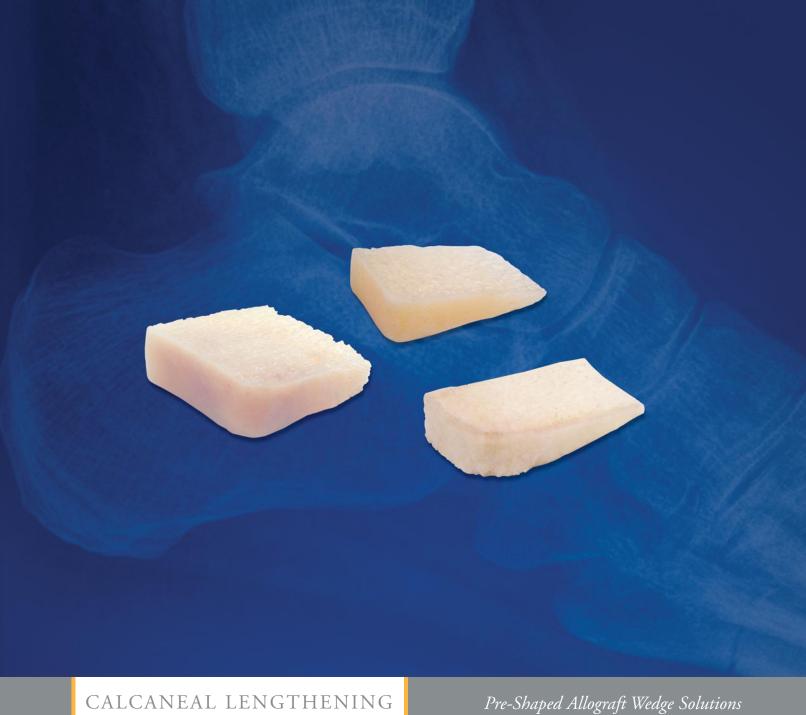

## CALCANEAL LENGTHENING & OSTEOTOMY WEDGES

Allograft Solutions for Deformity Correction

# **ALLOGRAFT WEDGES**

Pre-Shaped Wedges from ConMed Linvatec provide surgeons with convenient and reliable allografts for flatfoot deformity correction.

- Dense cancellous bone provides an excellent reincorporation environment
- Two-side cortical rim provides structural strength
- Pre-sized design eliminates the need for intraoperative shaping
- Cotton and Evans technique specific shapes