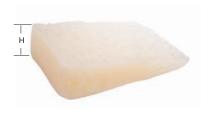

#### ARCH WEDGE

| Н   | L    | W    |
|-----|------|------|
| 5mm | 22mm | 16mm |
| 6mm | 22mm | 16mm |
| 7mm | 22mm | 16mm |
| 8mm | 22mm | 16mm |

Note: Allograft wedges may be trimmed from the cancellous sides to customize length and width.