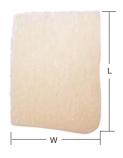

#### **COTTON WEDGE**

| Н   | L    | W    |
|-----|------|------|
| 5mm | 22mm | 16mm |
| 6mm | 22mm | 16mm |
| 7mm | 22mm | 16mm |
| 8mm | 22mm | 16mm |

#### **COTTON WEDGE**

| Code   | Size |
|--------|------|
| 403205 | 5mm  |
| 403206 | 6mm  |
| 403207 | 7mm  |
| 403208 | 8mm  |