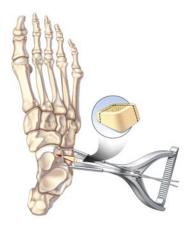

Reconstitute the graft
Utilizing distractor, implant pre-shaped wedge
Note: Graft length and width may be
modified for improved fit

Final graft position can be manipulated by gently tamping the graft

Completed procedure with proper graft placement Surgeon discretion to be used for graft fixation