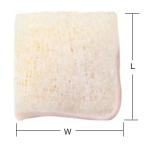

#### **COTTON WEDGE**

| Н   | L    | W    |
|-----|------|------|
| 5mm | 22mm | 16mm |
| 6mm | 22mm | 16mm |
| 7mm | 22mm | 16mm |
| 8mm | 22mm | 16mm |

#### ARCH WEDGE

| Н   | L    | W    |
|-----|------|------|
| 5mm | 22mm | 16mm |
| 6mm | 22mm | 16mm |
| 7mm | 22mm | 16mm |
| 8mm | 22mm | 16mm |

Note: Allograft wedges may be trimmed from the cancellous sides to customize length and width.