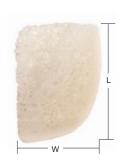

#### ARCH WEDGE

| Н   | L    | W    |
|-----|------|------|
| 5mm | 22mm | 16mm |
| 6mm | 22mm | 16mm |
| 7mm | 22mm | 16mm |
| 8mm | 22mm | 16mm |

Note: Allograft wedges may be trimmed from the cancellous sides to customize length and width.

#### ARCH WEDGE

| Code   | Size |
|--------|------|
| 403305 | 5mm  |
| 403306 | 6mm  |
| 403307 | 7mm  |
| 403308 | 8mm  |