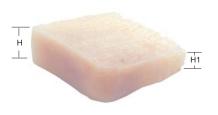

#### **EVANS WEDGE**

| Н    | H1  | L    | W    |
|------|-----|------|------|
| 6mm  | 4mm | 22mm | 22mm |
| 8mm  | 5mm | 22mm | 22mm |
| 10mm | 5mm | 22mm | 22mm |
| 12mm | 5mm | 22mm | 22mm |
| 14mm | 6mm | 22mm | 22mm |