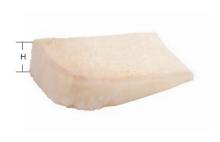

#### **EVANS WEDGE**

| Н    | H1  | L    | W    |
|------|-----|------|------|
| 6mm  | 4mm | 22mm | 22mm |
| 8mm  | 5mm | 22mm | 22mm |
| 10mm | 5mm | 22mm | 22mm |
| 12mm | 5mm | 22mm | 22mm |
| 14mm | 6mm | 22mm | 22mm |

#### **EVANS WEDGE**

| Code   | Size |
|--------|------|
| 403106 | 6mm  |
| 403108 | 8mm  |
| 403110 | 10mm |
| 403112 | 12mm |
| 403114 | 14mm |