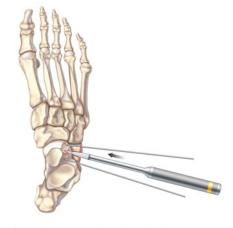

### CALCANEAL LENGTHENING PROCEDURE

Opening osteotomy prepared with sagittal saw and osteotome

Converging K-wires (max. of 2.8mm) are utilized with pin distractor

Trial Sizers represent allograft wedge dimensions

Reconstitute the graft
Utilizing distractor, implant pre-shaped wedge
Note: Graft length and width may be
modified for improved fit

Final graft position can be manipulated by gently tamping the graft

Completed procedure with proper graft placement Surgeon discretion to be used for graft fixation