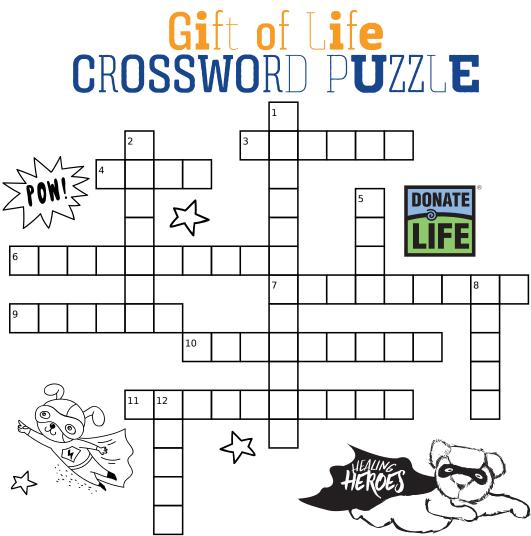

### **ACROSS:**

- 3. Material of which plants and animals are made
- 4. Belief that something good may happen
- 6. Concern or sympathy for others
- 7. The quality of being thankful
- 9. What you'd write to a pen pal
- 10. Person receiving a donated tissue or organ for transplant
- 11. Program that educates and encourages the public to register for organ, eye and tissue donation

#### **DOWN:**

- Program that allows recipients of donated organs and tissues to write to their donor families
- 2. Strength in the face of pain or fear
- 5. Something given willingly without payment in return
- 8. Person who donates organs or tissues for transplantation.
- 12. Heart or liver, for example

WORD BANK: COMPASSION, COURAGE, DONATELIFE, DONOR, GIFT, GRATITUDE, HOPE, LETTER, LINKING LIVES, ORGAN, RECIPIENT, TISSUE

www.donatelife.net

-

0

125 May St., Edison, NJ 08837 USA | (800) 433-6576 | 1-732-661-0202 | www.mtfbiologics.org