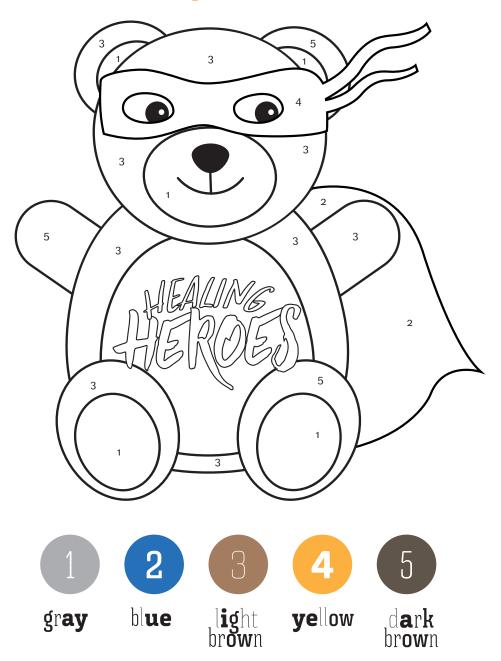

# Color by Number



# DRAW YOUR Own Superhero Emblem

### WHAT WOULD YOUR SUPER EMBLEM LOOK LIKE?



## SUPERHERO WORD SEARCH

| F | Н | Е | Α | L | Т | Ν | G | Н | Ε | R | 0 | Ε | S | 0 | Ρ |
|---|---|---|---|---|---|---|---|---|---|---|---|---|---|---|---|
| н | Ε | Υ | Ζ | J | R | Ε | J | Q | F | W | Ζ | Н | κ | J | L |
| S | L | Е | Ρ | F | W | F | L | Y | I | Ν | G | Н | Υ | Μ | Т |
| J | Ρ | W | F | Α | V | Y | Т | G | S | U | G | Ρ | т | Α | Μ |
| F | F | Ζ | F | S | U | Ρ | Е | R | Н | Е | R | 0 | W | S | J |
| F | U | Т | Е | Т | V | Ρ | Т | G | I | Ο | R | W | Е | Κ | W |
| S | L | W | Q | D | Ρ | S | J | R | R | Ζ | V | Ε | V | R | Т |
| 0 | Ζ | Т | Κ | Κ | L | Q | Е | 0 | 0 | Ρ | В | R | Α | V | Е |
| В | С | Ο | U | R | Α | G | Е | 0 | U | S | Y | Т | Т | R | Е |
| Ν | Т | Α | J | Q | J | Н | V