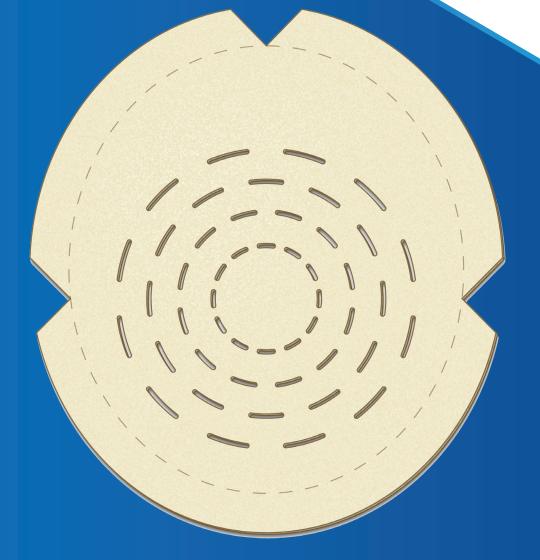

# We're a cut above... because we go deeper.

The only deeper cut dermal graft available; designed for surgeons, by surgeons.

FlexHD Pliable grafts are the only ADMs procured from a cut in the reticular dermis where the structure is more open and porous, compared to the papillary dermis from which other ADMs are derived.

Each FlexHD Pliable

PRE graft features:

- 1 AXIS CUTOUTS guide placement.
- 2 CONCENTRIC FENESTRATIONS allow graft expansion
- FOLD-UNDER CUFF provides superior reinforcement.