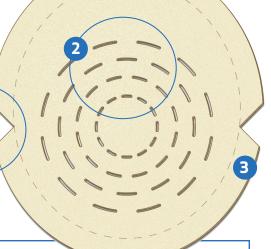

Each FlexHD Pliable

PRE graft features:

- 1 AXIS CUTOUTS guide placement.
- 2 CONCENTRIC FENESTRATIONS allow graft expansion
- FOLD-UNDER CUFF provides superior reinforcement.